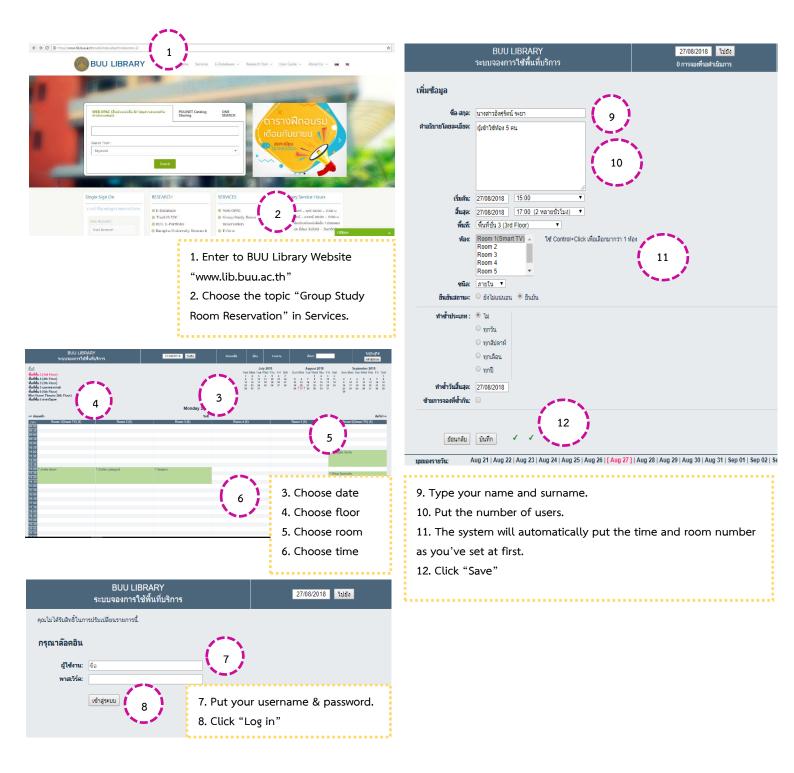

## **Group Study Room Reservation**

Group Study Room Reservation is available for only students, lecturers and staffs of Burapha University and they must have a BUU account. Service users can reserve the group study room from the library's website "http://www.lib.buu.ac.th/" by reserving in advance for 7 days and not more than 2 hours. Service users need to confirm the room and contact at the service desk of each floor to get the key within 15 minutes of that time. Group study room is provided for more than 5 users, except room 604, 605 and mini home theater are provided for more than 10 users. If you lost your room key, you will be fined for 100 baht per each.